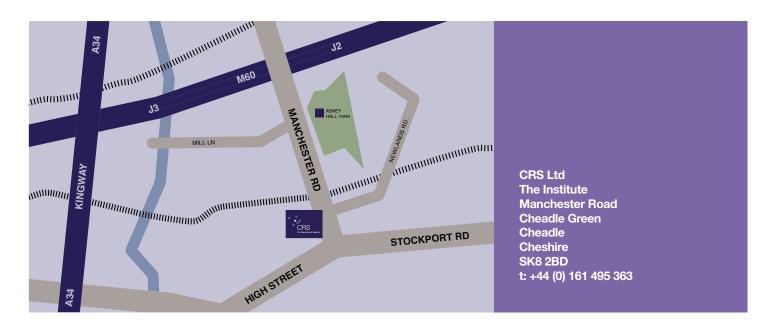

Get into the right hand lane, turn right at the traffic lights by the Gateway pub onto Manchester Road, CRS Ltd is about 900 yards on the left hand side.

Turn right at the roundabout onto Schools Hill (sign-posted Cheadle).

Turn left at the T-junction with Wilmslow Road.

Turn right at the T-junction with traffic lights. At the next set of traffic lights, turn left signed A5145 Didsbury. CRS Ltd can be found immediately on your right hand side.

#### From the West - using M62

Follow the M62 eastbound towards Manchester. Take the exit at J12 and follow the M60 to Stockport.

Exit the motorway at J2, follow the signs to Cheadle .

At the end of the slip road, turn right at the traffic lights on the roundabout (you will pass underneath a railway bridge). At the next set of traffic lights (adjacent to Kwik Fit and National Tyres), go straight ahead. At the next set of traffic lights turn right signed A5145 (B5059) Didsbury. CRS Ltd is immediately on the right hand side.

Continue past the airport exit, then turn off at J3 (follow the signs for M60 S&E, Stockport) which leads onto the M60.

Take the exit at J1 signed A34 Manchester City Centre and Didsbury.

Get into the right hand lane, turn right at the traffic lights by the Gateway pub onto Manchester Road. CRS Ltd is approximately 900 yards on the left hand side

Turn left at the traffic lights onto the A560 towards Cheadle.

At the next set of traffic lights, go straight on. You will now be travelling along Cheadle High Street.

At the next set of traffic lights (opposite George & Dragon public house), turn left signed A5154 (B5059) Didsbury. CRS Ltd is immediately on the right hand side.